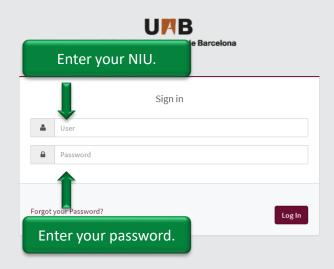

# Self-registration UAB 2024-2025

## Self-registration process for UAB Bachelor's degrees



**Self-registration** process for UAB **Bachelor's** degrees





03 Statistical Questionnaire



UAB Univer

02Personal Data

04

Subject Registration

 $\overline{\mathbf{0}}\mathbf{6}$ Confirming Registration

UAB Universitat Autonoma





#### Català Castellano English



Self-modification of thesis

To finalise your registration you need to use your NIU and password to access the option Self-registration of other undergraduates and







### Enter your NIU and password.

<sup>i</sup> Information

#### The requirements to use this service:

| Browser                                       | Screen resolution | Java Script   | Cookies   |  |
|-----------------------------------------------|-------------------|---------------|-----------|--|
| Explorer 9.x                                  |                   |               |           |  |
| Explorer 10.x or 11.x (no view compatibility) |                   |               |           |  |
| Firefox 66.x or higher                        | 1024 x 768        | 1.3 or higher | Activated |  |
| Chrome 71.x or higher                         | (16 bits)         | 1.5 or nigher | Activated |  |
| Safari 11 or higher                           |                   |               |