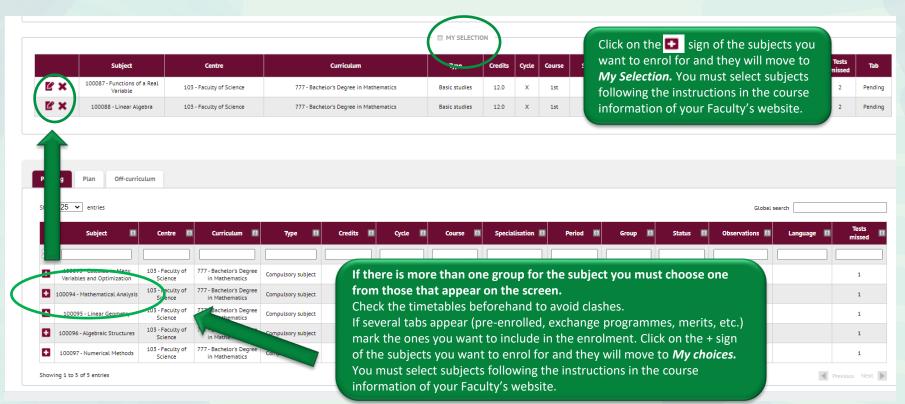

## Subject Registration

### **Subject Registration**

| Name and sur |
|--------------|
| Year         |
| Centre       |
| Degree       |
| Curriculum   |
| Attendance   |

name

Check that the mode of study indicated (full-time/part-time dedication) is correct in your case:2- [Full time]: between 42 and 78 credits.3- [Part time]: between 30 and 42 credits.

Select courses with the button: