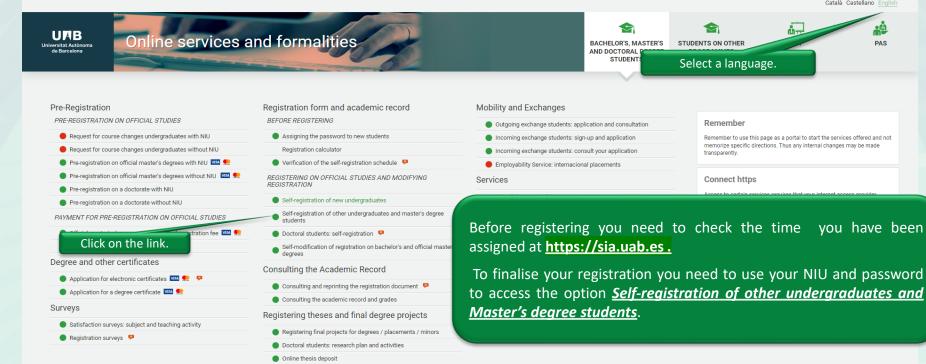

#### Català Castellano English

Self-modification of thesis

To finalise your registration you need to use your NIU and password to access the option Self-registration of other undergraduates and

### Enter your NIU and password.

<sup>i</sup> Information