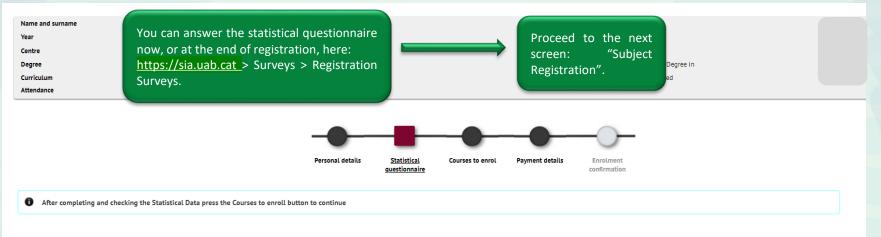

## Subject Registration

### **Subject Registration**

| Name and sur |
|--------------|
| Year         |
| Centre       |
| Degree       |
| Curriculum   |
| Attendance   |

name

Check that the mode of study indicated (full-time/part-time dedication) is correct in your case:2- [Full time]: between 42 and 78 credits.3- [Part time]: between 30 and 42 credits.

Select courses with the button: